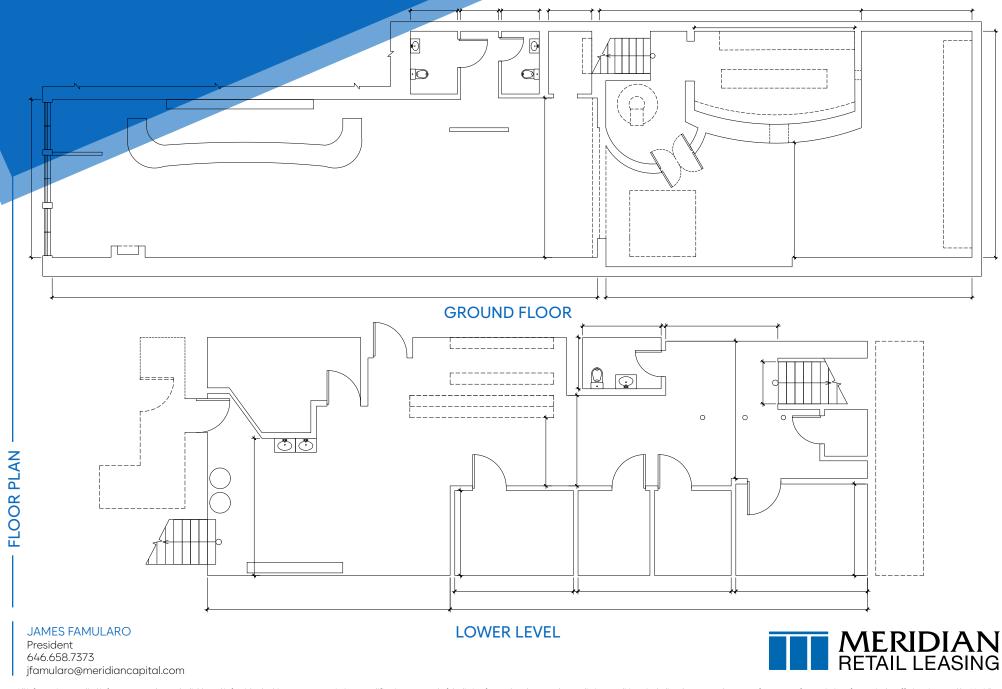

## RESTAURANT FOR LEASE

All information supplied is from sources deemed reliable and is furnished subject to errors, omissions, modifications, removal of the listing from sale or lease, and to any listing conditions, including the rates and manner of payment of commissions for particular offerings imposed by Meridian Capital Group. This information may include estimates and projections prepared by Meridian Capital Group with respect to future events, and these future events may or may not actually occur. Such estimates and projections reflect various assumptions concerning anticipated results. While Meridian Capital Group believes these estimates and projections will be correct. Therefore, actual results may vary materially from these estimates and projections. Any square footage dimensions set forth are approximate.

#### **307 SPRING STREET**

SOHO, NYC | Between Greenwich and Hudson Streets

#### APPROXIMATE SIZE Ground Floor: 2,500 SF Lower Level: 1,500 SF

ASKING RENT \$30,000/Month

POSSESSION Immediate

**TERM** 10-15 Years

NFORMATION

FRONTAGE 25 FT