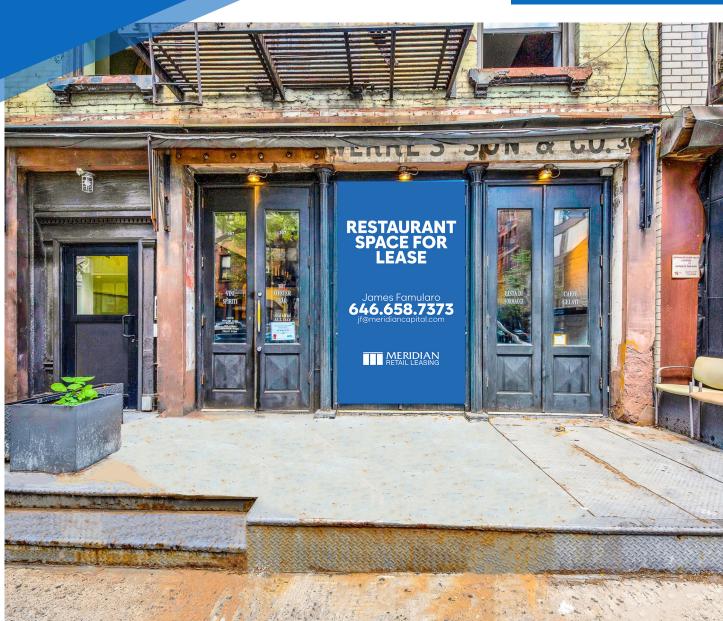

## **RESTAURANT FOR LEASE**

#### **307 SPRING STREET** SOHO, NYC | Between Greenwich and Hudson Streets