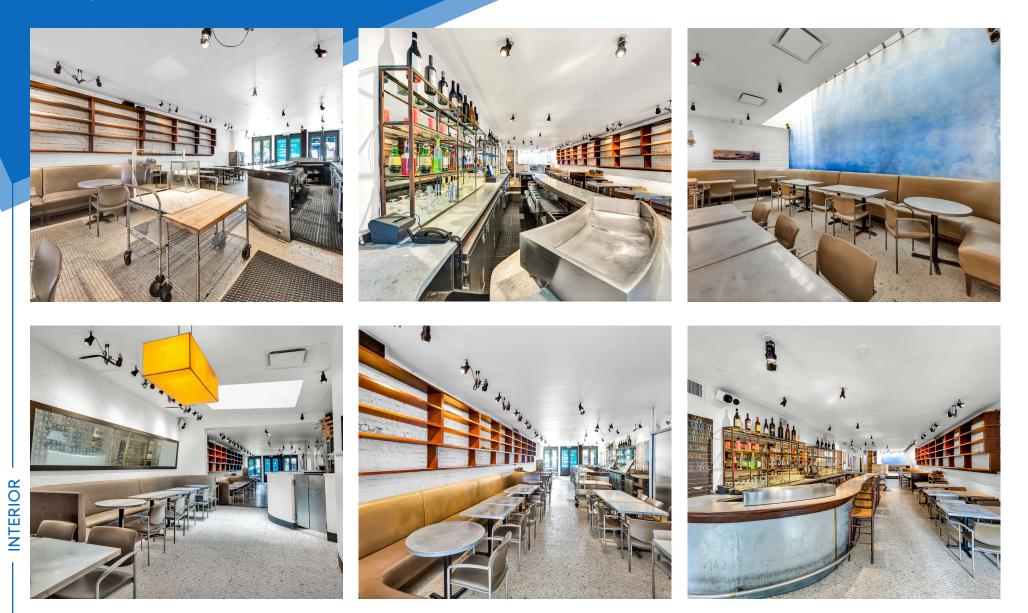

## RESTAURANT FOR LEASE

JAMES FAMULARO President 646.658.7373 jfamularo@meridiancapital.com

All information supplied is from sources deemed reliable and is furnished subject to errors, omissions, modifications, removal of the listing from sale or lease, and to any listing conditions, including the rates and manner of payment of commissions for particular offerings imposed by Meridian Capital Group. This information may include estimates and projections prepared by Meridian Capital Group with respect to future events, and these future events may or may not actually occur. Such estimates and projections reflect various assumptions concerning anticipated results. While Meridian Capital Group believes these assumptions are reasonable, there can be no assurance that any of these estimates and projections will be correct. Therefore, actual results may vary materially from these estimates and projections. Any square footage dimensions set forth are approximate.

#### **307 SPRING STREET**

SOHO, NYC | Between Greenwich and Hudson Streets

#### COMMENTS

- Full turn-key
- Vented kitchen
- Skylights in place to provide natural light
- Walk-in boxes
- No key money