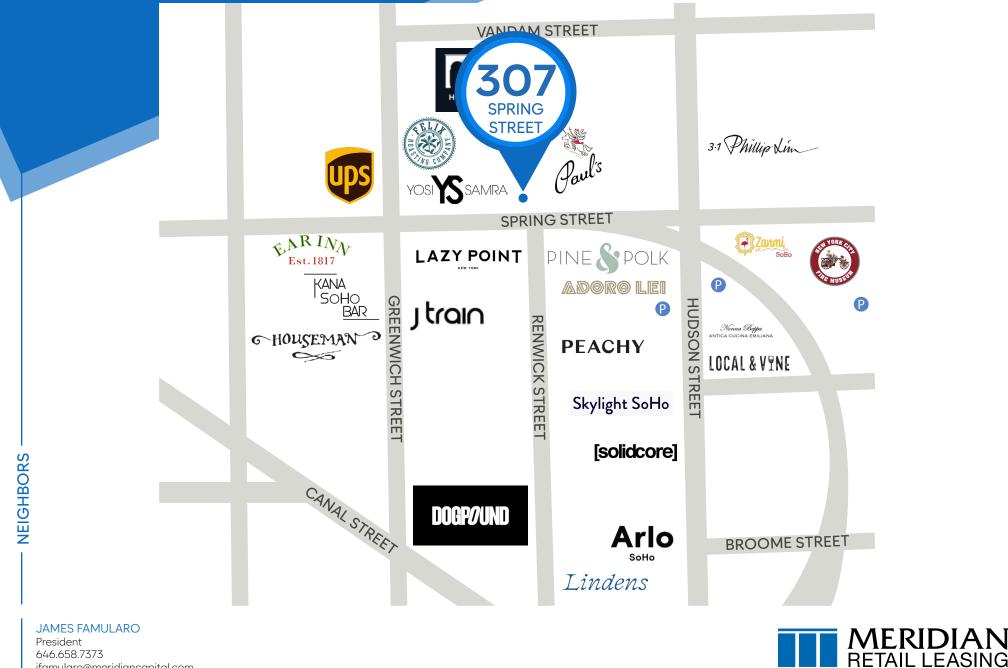

## **RESTAURANT FOR LEASE**

646.658.7373 jfamularo@meridiancapital.com

### NEIGHBORS Bar Hugo • Pau Houseman • Do Beppa • Local

Bar Hugo • Paul's Casablanca • Lazy Point • Houseman • Dogpound • Solidcore Nonna Beppa • Local & Vine • Arlo SoHo

TRANSPORTATION